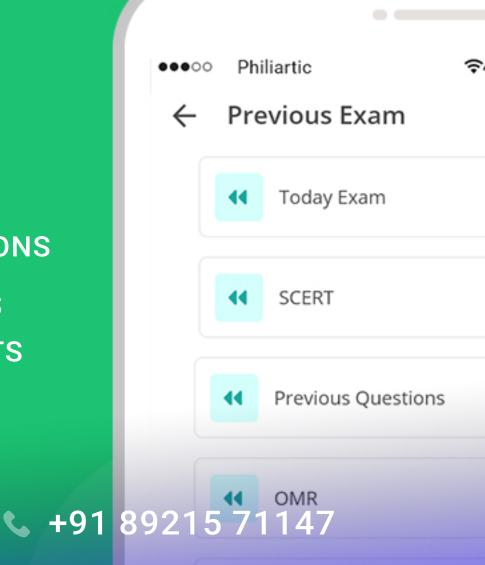

#### PROPER PSC EXAMS

- **✓** FROM YOUR APPLICATION STUDENTS CAN ATTEND INFINTE PSC EXAMS DAILY FROM THE DATA BANK **WE ARE GIVING**
- ✓ YOU CAN ALSO SCHEDULE EXAMS FOR YOUR STUDENTS FROM OUR DATABANK **OR NEW QUESTIONS** THAT YOU ARE ADDING