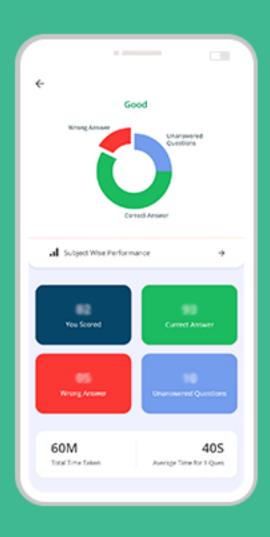

# INSTITUTE ON STUDENTS POCKET

- ✓ WITH OUR NOTIFYING SYSTEM YOU CAN INTRACT WITH STUDENT ANY TIME YOU WANT
- ✓ YOU CAN HAVE FULL PROGRESS OF YOUR STUDENTS LIKE RANK, HIS EFFECTIVNESS AND NEEDS THROUGH GRAPHS AND ANOTHER DATA AT YOUR FINGER TIP