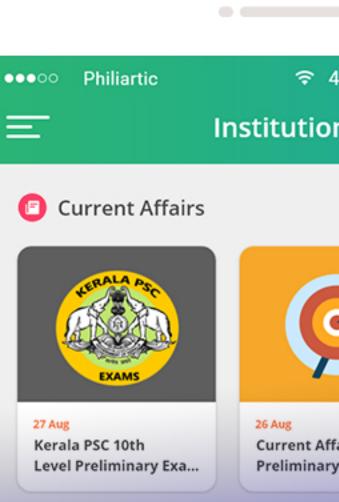

### **GET A TREASURE OF PSC** DATA WITH IT

- ✓ 100000+ PSC QUESTIONS (WITH DAILY UPDATION)
- ✓ 200+ PREVIOUS YEAR QUESTION PAPERS (WITH DAILY UPDATIONS)
- ✓ 3000+ SCHOOL SYLLABUS QUESTIONS
- **✓** DAILY NEW NEW CURRENT AFFAIRS **CAPSULES WITH NEWS AND EVENTS**

#### PROPER PSC EXAMS

- **✓** FROM YOUR APPLICATION STUDENTS CAN ATTEND INFINTE PSC EXAMS DAILY FROM THE DATA BANK **WE ARE GIVING**
- ✓ YOU CAN ALSO SCHEDULE EXAMS FOR YOUR STUDENTS FROM OUR DATABANK **OR NEW QUESTIONS** THAT YOU ARE ADDING